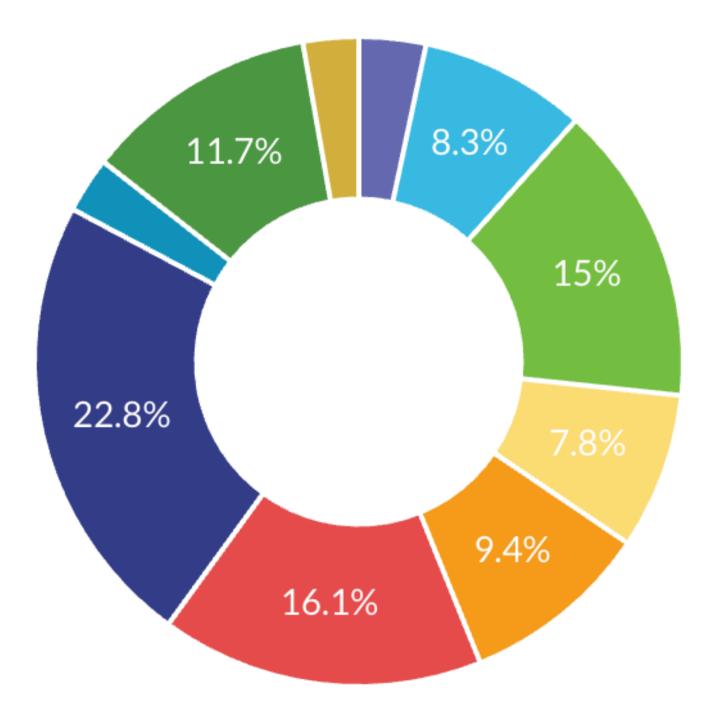

## Q6: What areas do you think need the most support in Delta?

## Q6: What areas do you think need the most support in Delta?

| • | Animal Welfare                               | 6  |
|---|----------------------------------------------|----|
| • | Arts & Culture                               | 15 |
| • | Children & Youth                             | 27 |
|   | Education                                    | 14 |
| • | Emergency Housing                            | 17 |
| • | Food Security (food<br>banks, food programs) | 29 |
| • | Healthcare (includes<br>Mental Health)       | 41 |
| • | Indigenous Support                           | 5  |
| • | Seniors Programs                             | 21 |
| • | Other (please specify)                       | 5  |